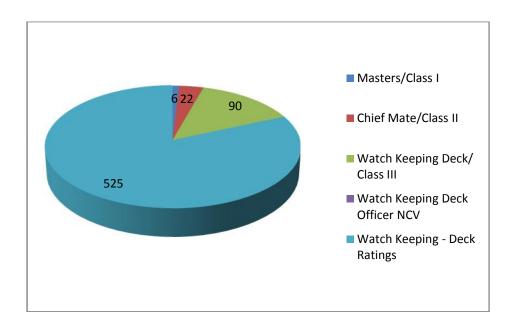

# Deck Side

#### No. of Certificates Issued (deck)

| Type of Certificate | No. of Certificates<br>Issued (deck) |
|---------------------|--------------------------------------|
| Masters/Class I     | 6                                    |
| Chief Mate/Class II | 22                                   |
| Watch Keeping Deck/ |                                      |
| Class III           | 90                                   |
| Watch Keeping Deck  |                                      |
| Officer NCV         | 0                                    |
| Watch Keeping -Deck |                                      |
| Ratings             | 525                                  |

Source: Internal Statistics, DGMS office