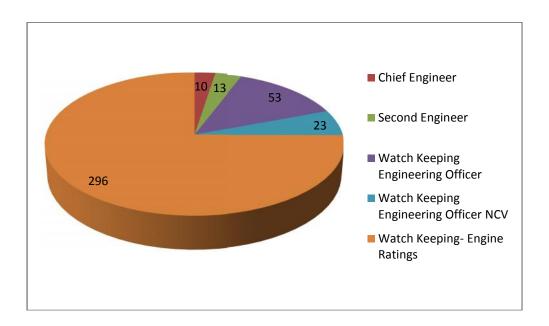

# Engine Side

### No. of Certificates Issued (engine)

| Type of Seafarers   | No. of Certificates<br>Issued (engine) |
|---------------------|----------------------------------------|
| Chief Engineer      | 10                                     |
| Second Engineer     | 13                                     |
| Watch Keeping       |                                        |
| Engineering Officer | 53                                     |
| Watch Keeping       |                                        |
| Engineering Officer |                                        |
| NCV                 | 23                                     |
| Watch Keeping -     |                                        |
| Engine Ratings      | 296                                    |

# Source : Internal Statistics ,DGMS office